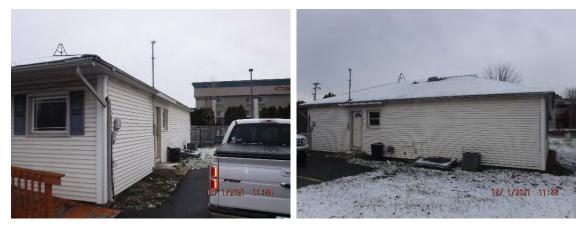

| то:     | Economic Development Authority Board                                                                                                                 | DATE:     | January 10, 2022   |           |
|---------|------------------------------------------------------------------------------------------------------------------------------------------------------|-----------|--------------------|-----------|
| FROM:   | Rodney C. Nanney, AICP, Community and<br>Economic Development Director                                                                               | DATE FO   | DR CONSIDERATION:  | 1/18/2022 |
| 5800 Ea | <b>REQUESTED:</b> Approval of a contractor to demo<br>est Pickard Road (parcel ID# 14-013-20-013-00<br>refuse, and materials from the parcel and ass | D), along | g with removal and |           |

## **BACKGROUND INFORMATION**

The above listed parcel was purchased by the East Downtown Development Authority purchased the above-listed parcel in 2021 to facilitate relocation of an existing sanitary sewer pump station, removal of a functionally obsolete building, and future redevelopment of the land. Following an initial request for bids, the Township Manager authorized Mid-State Asbestos Removal Services to perform the required pre-demolition asbestos abatement survey of the building. Following receipt of the survey report in mid-December, an updated invitation to bid on the demolition work was shared with all five of the contractors who responded to the initial request. A copy of this document is included in the agenda packet for reference.

The existing building at 5800 E. Pickard Rd. is functionally obsolete. Demolition of this structure and relocation of the sewer pump station to the south end of the property will help to facilitate future redevelopment of this lot in a manner more consistent with the desired character of this corridor, and will promote new economic development opportunities in this area of the Township.