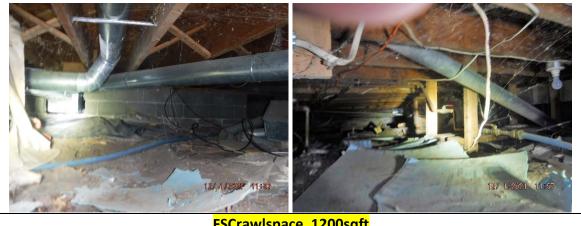

| Drywall/Textured/White (Ceiling) | 84sqft          | N            |  |  |
| 11  | 008-010                           | Wallboard/White,Gray (Ceiling)   | 84sqft          | N            |  |  |
| 17  | 011                               | Caulk/Interior/White             | 1sqft           | N            |  |  |



|     | FSAttic, 1600sqtt |                                    |          |                           |  |  |
|-----|-------------------|------------------------------------|----------|---------------------------|--|--|
| HM# | Sample#           | Material Description               | Quantity | <mark>Asbestos Y/N</mark> |  |  |
| 16  | 017-019           | Insulation/LooseFill/Brown/FSAttic | 1600sqft | Ν                         |  |  |

\* Quantities are estimated.

Γ



|     | FSCrawlspace, 1200sqft |                      |          |                           |  |
|-----|------------------------|----------------------|----------|---------------------------|--|
| HM# | Sample#                | Material Description | Quantity | <mark>Asbestos Y/N</mark> |  |
|     |                        |                      |          | Ν                         |  |



|     | FSExt, Exterior |                           |              |                           |  |  |
|-----|-----------------|---------------------------|--------------|---------------------------|--|--|
| HM# | Sample#         | Material Description      | Quantity     | <mark>Asbestos Y/N</mark> |  |  |
| 18  | 020             | Caulk/Window/Exterior/Tan | 7sqft        | N