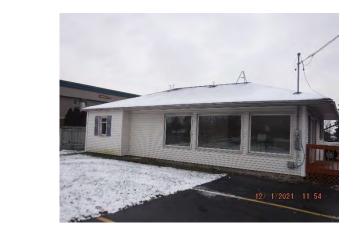

| то:     | Economic Development Authority Board                                                                                                                 | DATE:     | January 10, 2022   |           |
|---------|------------------------------------------------------------------------------------------------------------------------------------------------------|-----------|--------------------|-----------|
| FROM:   | Rodney C. Nanney, AICP, Community and<br>Economic Development Director                                                                               | DATE FO   | DR CONSIDERATION:  | 1/18/2022 |
| 5800 Ea | <b>REQUESTED:</b> Approval of a contractor to demo<br>est Pickard Road (parcel ID# 14-013-20-013-00<br>refuse, and materials from the parcel and ass | D), along | g with removal and |           |

## **BACKGROUND INFORMATION**

The above listed parcel was purchased by the East Downtown Development Authority purchased the above-listed parcel in 2021 to facilitate relocation of an existing sanitary sewer pump station, removal of a functionally obsolete building, and future redevelopment of the land. Following an initial request for bids, the Township Manager authorized Mid-State Asbestos Removal Services to perform the required pre-demolition asbestos abatement survey of the building. Following receipt of the survey report in mid-December, an updated invitation to bid on the demolition work was shared with all five of the contractors who responded to the initial request. A copy of this document is included in the agenda packet for reference.

The existing building at 5800 E. Pickard Rd. is functionally obsolete. Demolition of this structure and relocation of the sewer pump station to the south end of the property will help to facilitate future redevelopment of this lot in a manner more consistent with the desired character of this corridor, and will promote new economic development opportunities in this area of the Township.