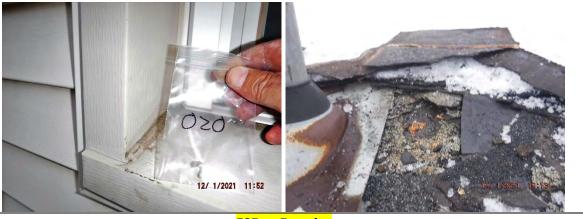

|                           |  |  |
|-----|-------------------|------------------------------------|----------|---------------------------|--|--|
| HM# | Sample#           | Material Description               | Quantity | <mark>Asbestos Y/N</mark> |  |  |
| 16  | 017-019           | Insulation/LooseFill/Brown/FSAttic | 1600sqft | Ν                         |  |  |

\* Quantities are estimated.

Γ



|     | FSCrawlspace, 1200sqft |                      |          |                           |  |
|-----|------------------------|----------------------|----------|---------------------------|--|
| HM# | Sample#                | Material Description | Quantity | <mark>Asbestos Y/N</mark> |  |
|     |                        |                      |          | Ν                         |  |



|     | FSExt, Exterior |                           |              |                           |  |  |
|-----|-----------------|---------------------------|--------------|---------------------------|--|--|
| HM# | Sample#         | Material Description      | Quantity     | <mark>Asbestos Y/N</mark> |  |  |
| 18  | 020             | Caulk/Window/Exterior/Tan | 7sqft        | N                         |  |  |
| 19  | 021             | Mortar/Foundation/Gray    | Undetermined | N                         |  |  |
| 12  | 022             | Shingle/Roof/Black,Blue   | 2000sqft     | N                         |  |  |
| 13  | 023             | Paper/Roof/Brown          | 2000sqft     | N                         |  |  |
| 14  | 024             | Shingle/Roof/Gray         | 2000sqft     | Ν