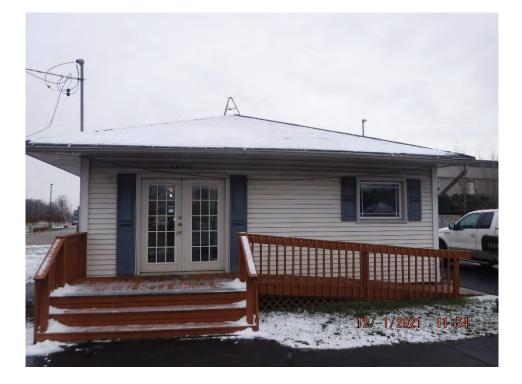

| то:     | Economic Development Authority Board                                                                                                                 | DATE:     | January 10, 2022   |           |
|---------|------------------------------------------------------------------------------------------------------------------------------------------------------|-----------|--------------------|-----------|
| FROM:   | Rodney C. Nanney, AICP, Community and<br>Economic Development Director                                                                               | DATE FO   | DR CONSIDERATION:  | 1/18/2022 |
| 5800 Ea | <b>REQUESTED:</b> Approval of a contractor to demo<br>est Pickard Road (parcel ID# 14-013-20-013-00<br>refuse, and materials from the parcel and ass | D), along | g with removal and |           |

## **BACKGROUND INFORMATION**

The above listed parcel was purchased by the East Downtown Development Authority purchased the above-listed parcel in 2021 to facilitate relocation of an existing sanitary sewer pump station, removal of a functionally obsolete building, and future redevelopment of the land. Following an initial request for bids, the Township Manager authorized Mid-State Asbestos Removal Services to perform the required pre-demolition asbestos abatement survey of the building. Following receipt of the survey report in mid-December, an updated invitation to bid on the demolition work was shared with all five of the contractors who responded to the initial request. A copy of this document is included in the agenda packet for reference.

The existing building at 5800 E. Pickard Rd. is functionally obsolete. Demolition of this structure and relocation of the sewer pump station to the south end of the property will help to facilitate future redevelopment of this lot in a manner more consistent with the desired character of this corridor, and will promote new economic development opportunities in this area of the Township.